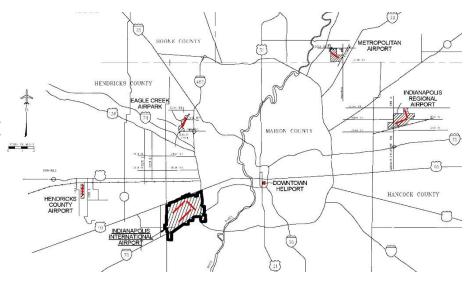

## Indianapolis Airport Authority

- Indianapolis International Airport
- Indianapolis Regional Airport
- Indianapolis Metropolitan Airport
- Hendricks County Airport
- Eagle Creek Airpark
- Indianapolis Heliport