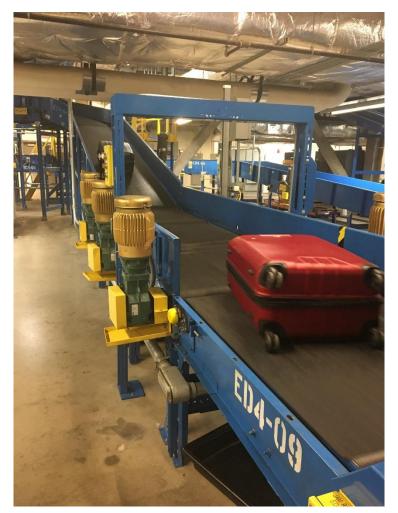

#### **System Flexibility**

- Capacity
- Technology changes
- TSA protocols

#### **System Flexibility**

- Pinch points
- Problems
- Solutions